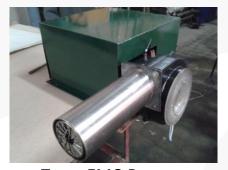

### 5- project name: Design work, manufacturing follow-up and inspection of a duel fuel burner

(Gas, Light Oil, & Gas/Light Oil) with the following specs.

1- power: 111.6 kW

2- fuel consumption: 3.5 Gal/min 3- air flow rate: 135 Litre/min

4- temperature control using thermocouple is included.

**Company:** GEMMA

Place: Industrial zone, Arab Abo-Saaed, Helwan Auto street

Type: EMC-Burners