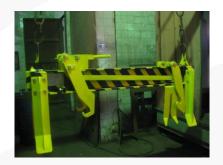

### **Success Stories**

1- project name: welding test, and pilot test for cofferdam lifting tool for handling the isolating gates

Company: ALSTOM (AWS)

**Place:** El Nour Pumping station.

2- project name: welding test, and pilot test for cofferdam lifting tool for handling the isolating gates

**Company: ALSTOM (AWS)** 

Place: Moheet Zagloul Pumping station..

3- project name: Total Station and leveling optical tool, Beano wire with special internal Micrometer for steam turbine and generator.

Place: El-Tebbin Power. Station.