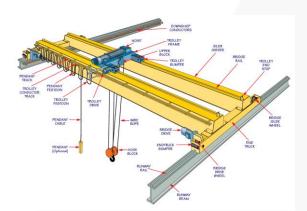

## 7- project name: Design of 25 ton double girder bridge crane of span 7500 mm.

**Company:** TRUMAN electronics. **Place:** Abu-Rawwash Industrial zone