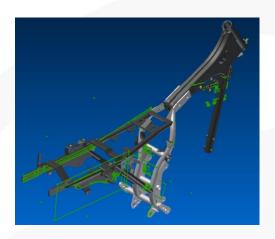

### 6- project name: workshop drawings for all the parts of the motorcycle chassis by reverse engineering according to the Specimen.

The work incuded

- 1- Parts drawings are folded and unfolded.
- 2- Parts coding.
- 3- 2D assembly for the whole chassis.
- 4- 3D assembly for the whole chassis.
- 5- Bell of quantities per chassis.
- 6- The drawings will be delivered in both hard and soft copies.

Company: (ECCID) Engineering Company For Commerce and Industrial

Development.

Place: Industrial zone, 6<sup>th</sup> of October

Tel.: (+2O2) 240 46 952 / Fax: (+2O2) 240 46 952 / E-mail: info@energymanag.com