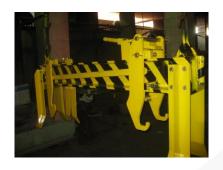

### **Success Stories**

1- project name: welding test, and pilot test for cofferdam lifting tool for handling the isolating gates

Company: ALSTOM (AWS)

**Place:** El Nour Pumping station.

2- project name: welding test, and pilot test for cofferdam lifting tool for handling the isolating gates

**Company: ALSTOM (AWS)** 

Place: Moheet Zagloul Pumping station..

3- project name: Total Station and leveling optical tool, Beano wire with special internal Micrometer for steam turbine and generator.

Place: El-Tebbin Power. Station.