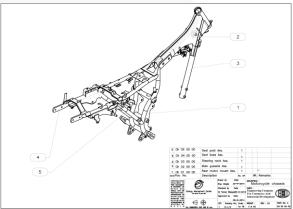

### 6- project name: workshop drawings for all the parts of the motorcycle chassis by reverse engineering according to the Specimen.

The work incuded

- 1- Parts drawings are folded and unfolded.
- 2- Parts coding.
- 3- 2D assembly for the whole chassis.
- 4- 3D assembly for the whole chassis.
- 5- Bell of quantities per chassis.
- 6- The drawings will be delivered in both hard and soft copies.

Company: (ECCID) Engineering Company For Commerce and Industrial

Development.

Place: Industrial zone, 6<sup>th</sup> of October

Tel.: (+2O2) 240 46 952 / Fax: (+2O2) 240 46 952 / E-mail: info@energymanag.com